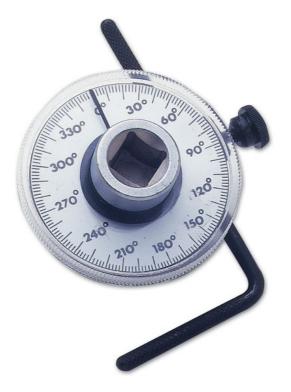

## Torque Angle Gauge 65mm 1/2"D

A torque angle gauge is needed in order to apply a specified angle to a fastener after the correct torque has been reached, where the vehicle manufacturer has specified a "torque + angle" value for the application.

## **Additional Information**

- 360° gauge with 1/2"D input and output.
- · 65mm protractor scale with 2 degree increments.
- Quick adjusment reaction arm, with knurled housing for easy adjustment.
- Popular applications include: head bolts, bearing housings, flywheels, EV and PHEV battery fasteners (when used with an insulated • ratchet or power bar etc).